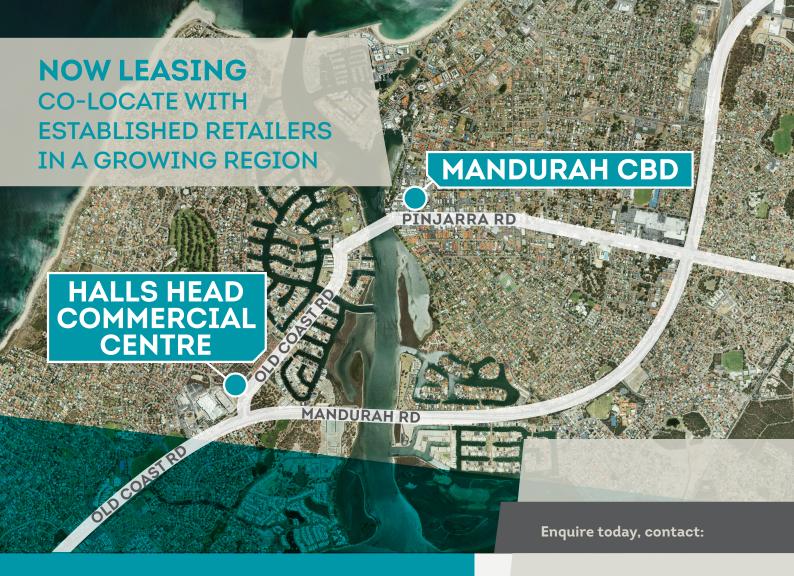

# LARGE FORMAT RETAIL OPPORTUNITY IN WA

The Halls Head Commercial Centre is a new large format retail development within a well-established and growing retail precinct.

Located in Halls Head, part of the City of Mandurah municipality, the development site is approximately 68km south of the Perth CBD, and 2.5km south-west of the Mandurah CBD.

It's also adjacent to a large and growing residential catchment providing an all in one shopping destination for residents.

Bound by Old Coast Road, the Halls Head Commercial Centre offers an excellent exposure opportunity with 40,000+ passing vehicles on arterial roads.